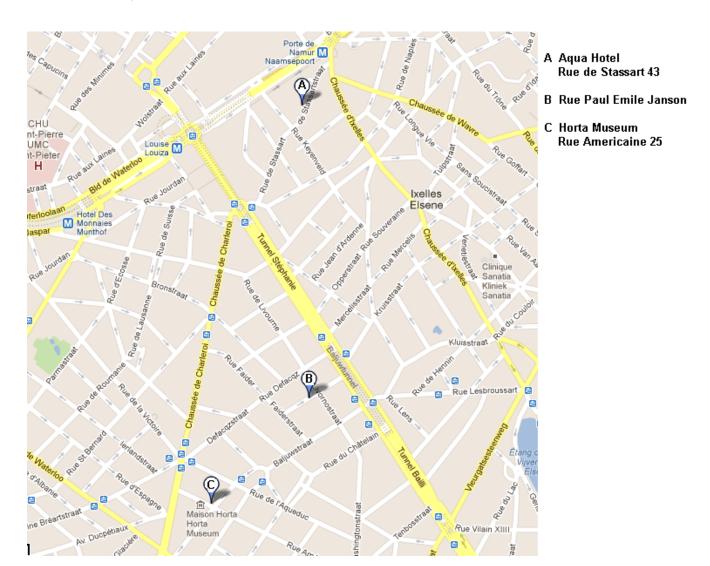

## Group 1 13:30-15:00

Group 1 starts at point B at 13:30. At 13:10 Ida Peters of CODART walks to this point from the Aqua Hotel (congress hotel; point A). The tour ends at point C, the Horta Museum. This gives you the opportunity to visit the museum on your own after the walk. On the map below you will find your way back to the congress hotel. Make sure you are back on time for the opening reception at 17:00 in the BELvue Museum.

## Group 2 15:00-16:30

Group 2 starts at point C, the Horta Museum and ends at the Aqua Hotel, point A. Ida Peters of CODART will leave at 14:40 from the congress hotel to point C. Another option is that you walk to the museum yourself. This gives you the possibility to visit the museum beforehand on your own. The museum is open from 14:00.