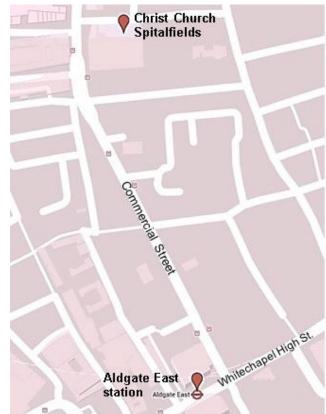

## Starting point

Christ Church Spitalfields Commercial Street, London

Closest tube station: Aldgate East (District line and Hammersmith & City line\*). When you exit the station, go onto Commercial Street. After about 600 meters you will find Christ Church on your right hand side.